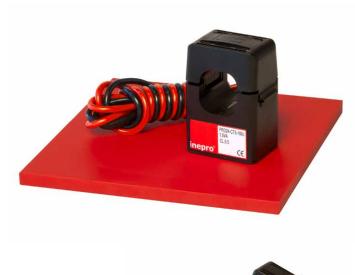

# **PRO24 - Split Core CT**

The PRO CT series offers a range of split core current transformers designed for installation into existing plants where removal of busbars/cable lugs prevent installation of standard current transformers. To measure a.c. primary currents and produce a proportional secondary current.

#### **PRO24**

- Primary current: 100 to 300A
- 24mm cable aperture
- Integral 1m cable
- Snap together housing

All our Current Transformers come with a **5** year warranty.