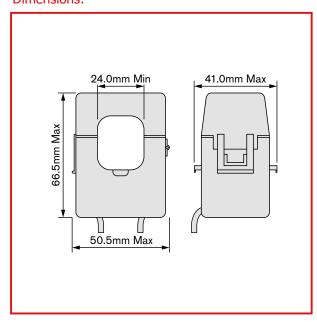

# **PRO24 - Split Core CT**

The PRO CT series offers a range of split core current transformers designed for installation into existing plants where removal of busbars/cable lugs prevent installation of standard current transformers. To measure a.c. primary currents and produce a proportional secondary current.

#### **PRO24**

- Primary current: 100 to 300A
- 24mm cable aperture
- Integral 1m cable
- Snap together housing

All our Current Transformers come with a **5** year warranty.







### Dimensions:



### **Current Transformer Ratios:**

| Article No                  | Ratio | Class | Burder |
|-----------------------------|-------|-------|--------|
| 7010 PRO24-CT5-100c         | 100/5 | 0.5   | 1.5VA  |
| 7019 PRO24-CT5-150c         | 150/5 | 0.5   | 1.5VA  |
| <b>7012 PRO24-CT5-200</b> c | 200/5 | 0.5   | 1.5VA  |
| <b>7013 PRO24-CT5-250</b> c | 250/5 | 0.5   | 1.5VA  |
| 7014 PRO24-CT5-300c         | 300/5 | 0.5   | 1.5VA  |
|                             |       |       |        |

## **Inepro of Holland**