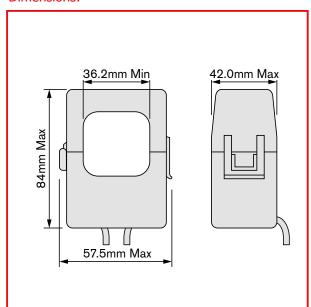

## **PRO36 - Split Core CT**

The PRO CT series offers a range of split core current transformers designed for installation into existing plants where removal of busbars/cable lugs prevent installation of standard current transformers. To measure a.c. primary currents and produce a proportional secondary current.

## PRO<sub>36</sub>

- Primary Current: 250 to 600A
- 36mm cable aperture
- Integral 1m cable
- Snap together housing

All our Current Transformers come with a **5 year** warranty.







## Dimensions:



## **Current Transformer Ratios:**

| Article Number      | Ratio | Class | Burden |
|---------------------|-------|-------|--------|
| PRO36-CT5-250c      | 250/5 | 0.5   | 2VA    |
| PRO36-CT5-300c      | 300/5 | 0.5   | 2VA    |
| 7017 PRO36-CT5-400c | 400/5 | 0.5   | 2VA    |
| 7018 PRO36-CT5-600c | 600/5 | 0.5   | 2VA    |

blue = in stock