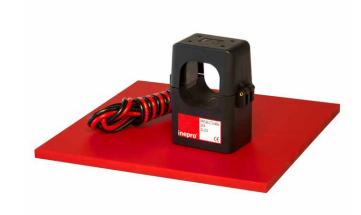

## **PRO36 - Split Core CT**

The PRO CT series offers a range of split core current transformers designed for installation into existing plants where removal of busbars/cable lugs prevent installation of standard current transformers. To measure a.c. primary currents and produce a proportional secondary current.

## PRO<sub>36</sub>

- Primary Current: 250 to 600A
- 36mm cable aperture
- Integral 1m cable
- Snap together housing

All our Current Transformers come with a **5 year** warranty.